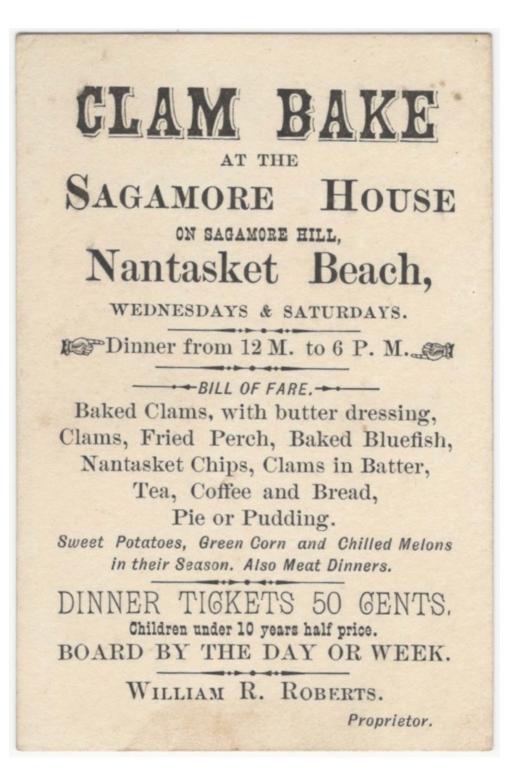

12. [Clam Bake] **1870s Hull Massachusetts Beach Restaurant Clam Bake Business Card.** A card for the twice-weekly Clam Bake at the Sagamore House on Sagamore Hill, Nantasket Beach, in Hull, Massachusetts. The clambake included baked clams with butter, clams in batter, friend perch, baked bluefish, Nantasket chips, tea, coffee, bread, pie & pudding, and also sweet potatoes, green corn and chilled melons in season. 2.5"x3.75". Minor soil. [43371] \$40