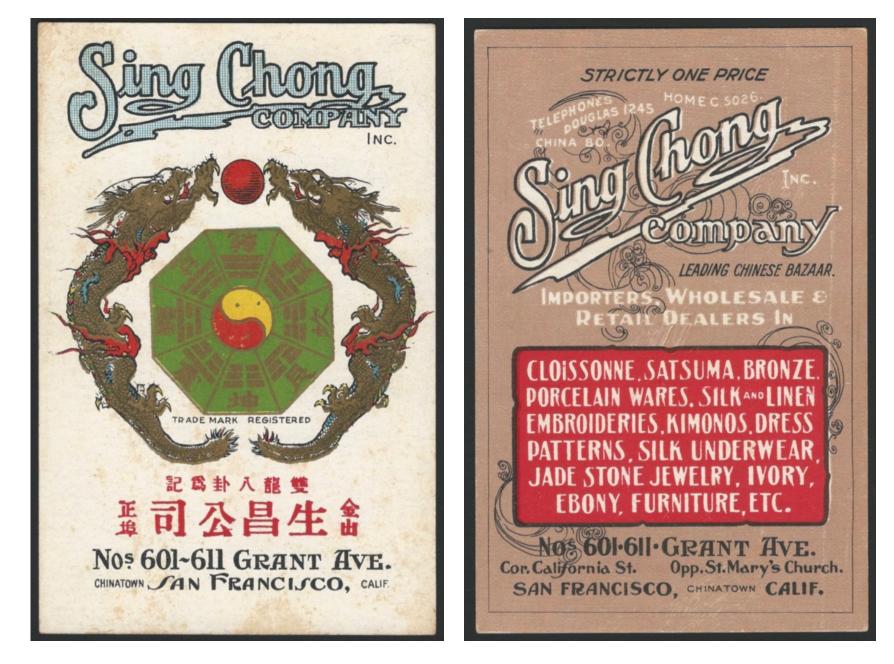

8. [Chinese Imports] **1900s San Francisco Sing Chong Company Chinese Imports Card.** A colorful card for the famous Sing Chong Company of San Francisco's Chinatown. The front of the card features an elaborate dragon motif, the back lists the numerous sorts of things they carried- cloisonne, satsuma, bronzes, porcelains, silks, linens, embroideries, kimonos, silk underwear, jades, jewelry, ivory, ebony, furniture, and so on. The Miami University Libraries have an example of this card in their collection which they date as 1900, which seems about right. 3"x4.5". Minor soil, light wear. [43362] \$60