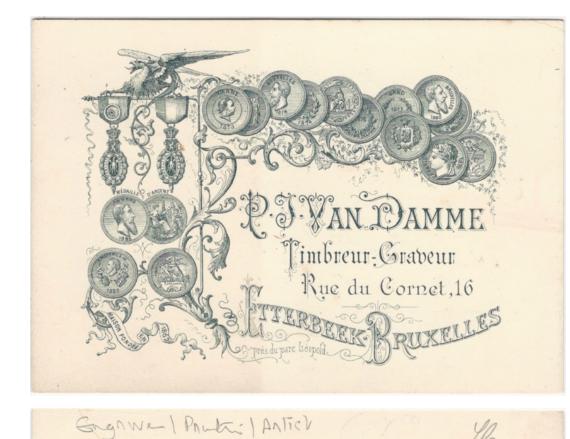

4. [Bronzes] **1885 St. Petersburg Russia Bronze Maker Card.** A handsome card for Fx. Chopin, "Fabrique de Bronzes", of St. Petersburg, probably printed for the 1885 Exposition at Antwerp. The firm had won a number of medals at previous expositions, which are illustrated here. The 1885 Exposition Internationale d'Anvers was held between May 2 and November 2 in Antwerp, during the 20th anniversary year of Leopold II's ascension to the throne of Belgium. Spanning 54 acres and featuring displays from 25 countries, it drew 3.5 million visitors and cost 4 million Belgian francs. 4.5"x3". Minor soil. [43348] \$85