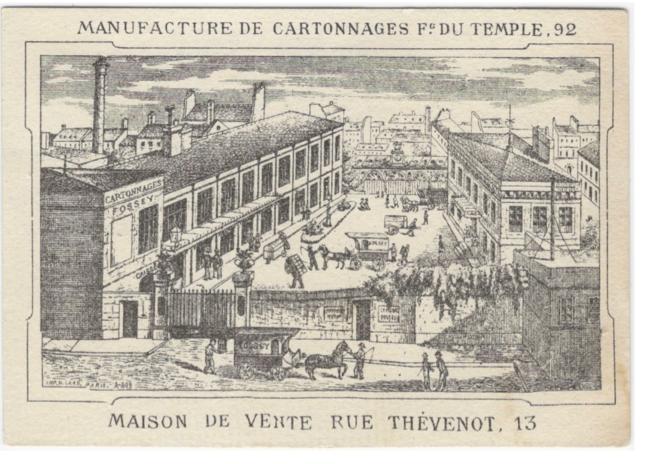

5. [Cardboard] **1880s Card for a French Cardboard Manufacturer.** A card for Fossey of Paris, champion cardboard and (presumably) box manufacturers. The other side of the card has an illustration of their very busy factory on the rue Thevenot. 3.5"x4.75". Minor soil, some flaking loss to the white/grey background field on the text side of the card but, oddly, no loss of the text over it. Might be an intended "effect", might be a very poorly-performing overlay. [43351] \$25