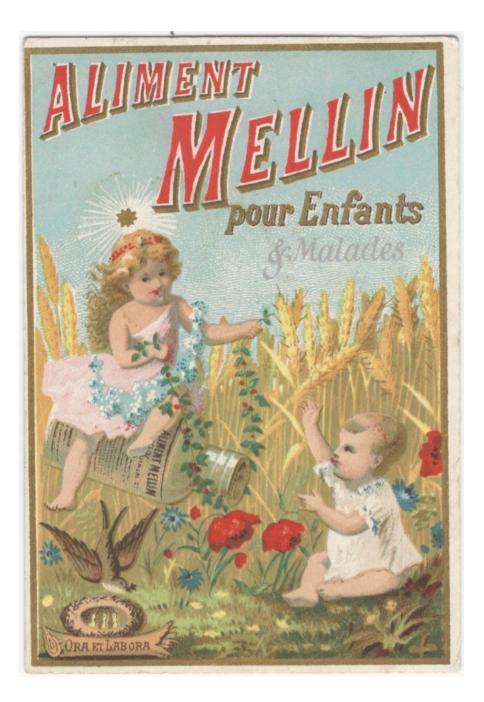

ight Company's printer's inks. The Wright company,
located in Camden, New Jersey, issued a series of colorful oversized
trade cards like this one. The card was printed in Poughkeepsie, N Y.
by Haight & Dudley, presumably employing Wright inks.
6.75"x4.75". Minor soil. [43360] \$250



24. [Japanese Porcelain] **1878 Paris Exposition Japanese Korancha Porcelain Card.** A handsome card for Korancha (Koransha) porcelains, founded by the Fukagawa family in 1875 to make porcelain for export to the West. Koransha means Scented Orchid, and the company was based in Arita, the town where porcelain manufacture was begun in Japan in the 17th century. This card displays the medals won by the firm at expositions in the 1870s. 3.5"x4.75". Minor soil, light wear, some rubbing to the gold. [43363] \$275



25. [Medicine] **1880s Chromo Aliment Mellin Pour Enfants et Malades Card.** An attractive French card for Aliment Mellin, "pour enfants et malades", featuring "lacto-glycose" and "litholydium zachariae" which (despite it's officialsounding name) was but a patent remedy; but, wait monsieur, a patent remedy extraordinaire indeed, a "remede infallible", good for curing gout, rheumatism, diseases of the kidneys, and other childhood ailments. 3"x4.25". Minor soil. [43331] \$25 26. [Medicine] **1880s French/Dutch Cod Liver Oil for Children Card.** An exuberant and perhaps slightly deceptive card, in French & Dutch, featuring a picture of four young children asking, indeed begging, for a dose of cod liver oil which their well-dressed mama callously holds over their heads in a crystal goblet. C