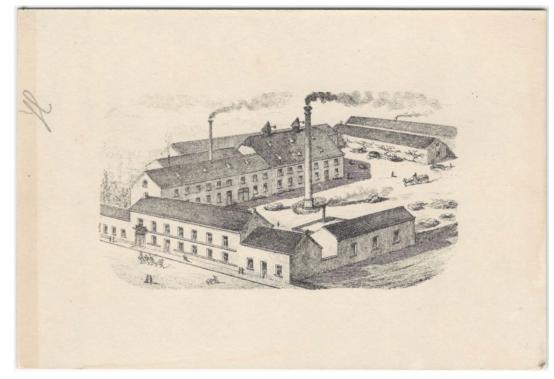

5. [Cardboard] **1880s Card for a French Cardboard Manufacturer.** A card for Fossey of Paris, champion cardboard and (presumably) box manufacturers. The other side of the card has an illustration of their very busy factory on the rue Thevenot. 3.5"x4.75". Minor soil, some flaking loss to the white/grey background field on the text side of the card but, oddly, no loss of the text over it. Might be an intended "effect", might be a very poorly-performing overlay. [43351] \$25