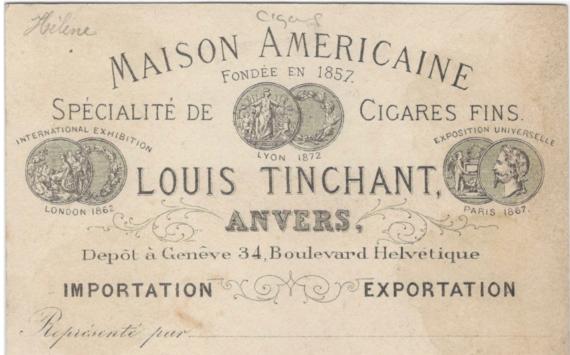

# 11. [Cigars] **1880s Antwerp Belgium Cigar** Importer & Exporter Card.

A card for Louis Tinchant of Antwerp and his "Maison Americaine", importers and exporters of fine cigars, with an office in Geneva. The back of the card has a picture of the firm's rather dour 4-story building. 4.5"x3". Minor soil. [43353] \$40