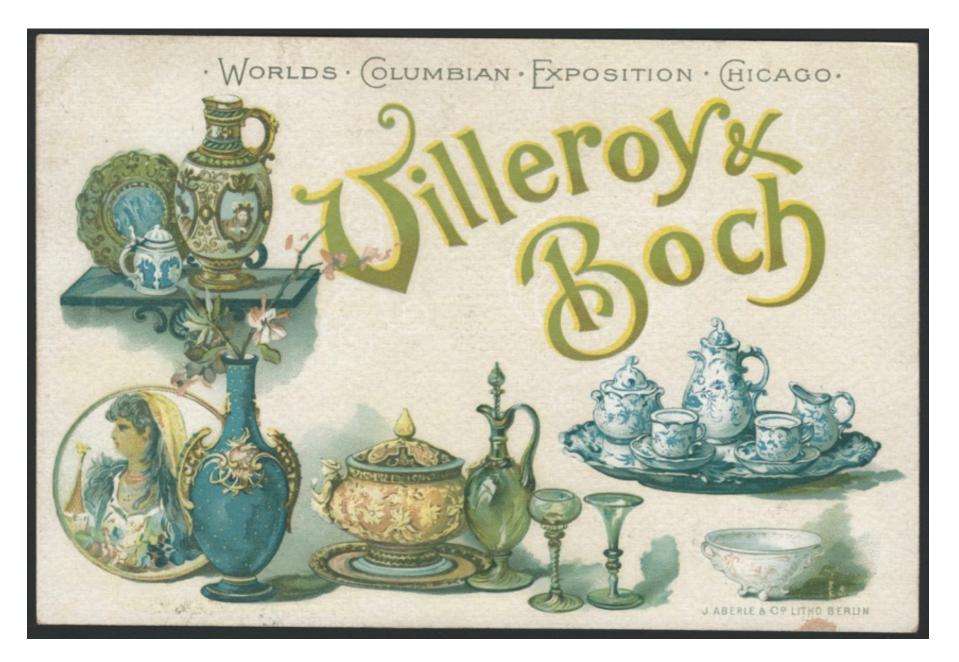

7. [Ceramics] **1893 Villeroy & Boch World's Columbian Exposition Card.** A handsome oversized card for Villeroy & Boch, famous makers of fine pottery and porcelain, and beloved of stein collectors everywhere. 6.75"x4.5". Minor soil, light wear. [43361] \$175