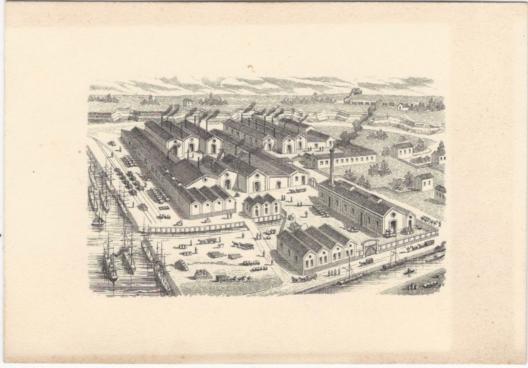

5. [Cardboard] **1880s Card for a French Cardboard Manufacturer.** A card for Fossey of Paris, champion cardboard and (presumably) box manufacturers. The other side of the card has an illustration of their very busy factory on the rue Thevenot. 3.5"x4.75". Minor soil, some flaking loss to the white/grey background field on the text side of the card but, oddly, no loss of the text over it. Might be an intended "effect", might be a very poorly-performing overlay. [43351] \$25