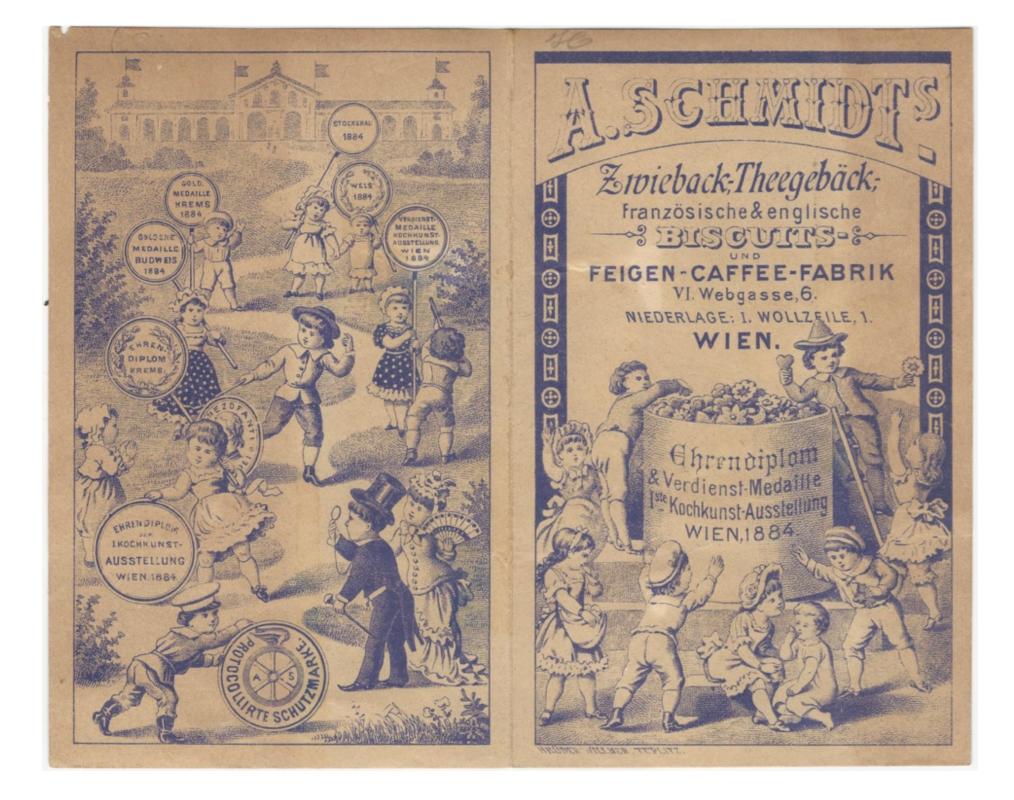

Ich erlaube mir daher, Ihnen mein vorzügliches und preiswürdiges Fabrikat aufs Beste zu empfehlen und Sie zu einem versuchsweisen Einkauf höflichst einzuladen.

Hochachtungsvoll, ergebenst

A. SCHMIDT.

3. [Biscuits] **1880s Vienna Biscuit Maker Folder [yes, a folder, not a card, our bad].** An attractive folder, probably prepared for the 1885 Antwerp Exposition, for A. Schmidt, a biscuit manufacturer from Vienna- "Zivieback-Theegeback; franzosische & englische Biscuits und Feigen - Caffee - Fabrik". The front page shows a group of children around a giant biscuit jar, and on the back cover the children play on the exposition grounds with medals the firm won at prior expositions. Inside, the folder lists the biscuits produced by Schmidt. The 1885 Exposition Internationale d'Anvers was held between May 2 and November 2 in Antwerp, during the 20th anniversary year of Leopold II's ascension to the throne of Belgium. Spanning 54 acres and featuring displays from 25 countries, it drew 3.5 million visitors and cost 4 million Belgian francs. Folder. 3.5"x5.75" (folded), 7"x5.75" (unfolded). Minor soil, several adhesion spots on the inside pages, affecting some letters. [43339] \$45