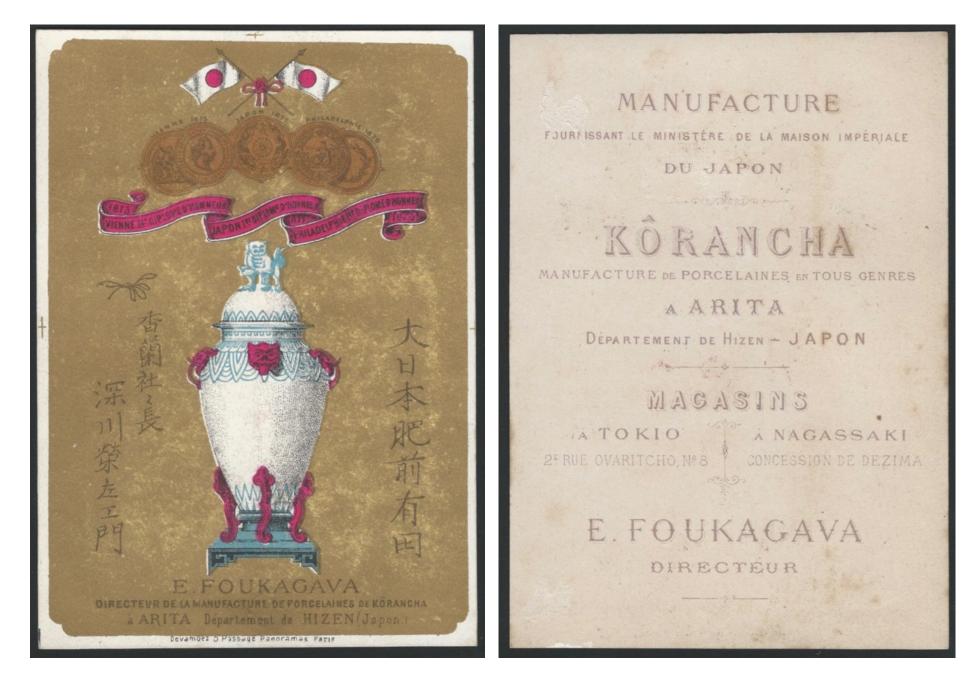

7. [Ceramics] **1893 Villeroy & Boch World's Columbian Exposition Card.** A handsome oversized card for Villeroy & Boch, famous makers of fine pottery and porcelain, and beloved of stein collectors everywhere. 6.75"x4.5". Minor soil, light wear. [43361] \$175