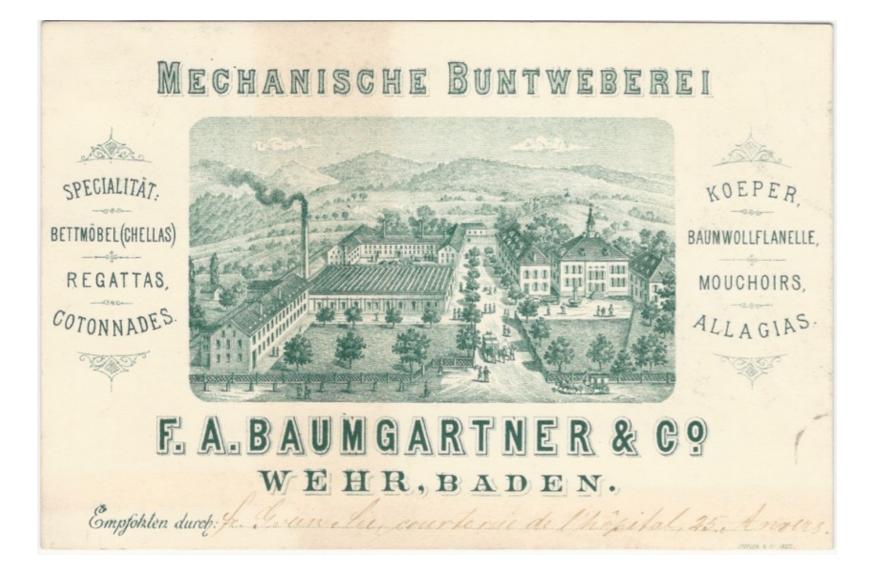

to the throne of Belgium. Spanning 54 acres and featuring displays from 25 countries, it drew 3.5 million visitors and cost 4 million Belgian francs. 3.5"x5". Minor soil. [43337] \$35





38. [Tiles] 1890s Yerkes Tile Works, Romulus New York Business Card. An attractive business card for John M. Yerkes 'Yerkes Tile Works' of Romulus, New York, with a photo of the works on the back. Romulus is in Seneca County. The Annual Report of the State Geologist, 1894, reported that "John M. Yerkes, Jr, has a tile works a short distance south of Romulusville, in very level country. The field was found to be opened in shallow cuts, not deeper than three feet. The clay is dark blue, containing vegetable matter and specks of lime from freshwater shells". 4.25"x3". Minor soil, light wear. [43376] \$85



39. [Weaving] 1880s German Card for Weaving Manufactory.
A handsome card for F.A. Baumgartner & Co. of Wehr, in Baden-Württemberg, weavers of a variety of household items- "Mechanische Buntweberei - Specialitat Bettmobel (Chellas), Regattas, Cotonnades, Koeper, Baumwollflanelle, Mouchoirs, Allagias". 5.75"x3.75". Minor soil. [43340] \$40

40. [Wine] **1860s New Haven Connecticut Restaurant and Wine Rooms Business Card.** A card for the Union Olympic Restaurant and Wine Rooms in New Haven, Connecticut, Frank H. Lucas, agent. An internet search locates no references for this establishment, but the typography and card stock look distinctly 1860s. 3.25"x2". Minor soil, light wear. [43374] \$65





# That's All Folks!