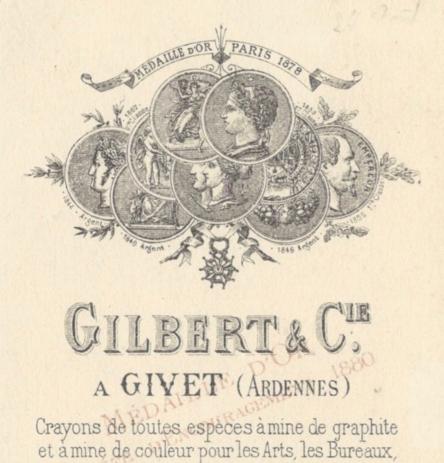

# CRAYONS CHINDIS GRADUÉS

D.É PÔTS · PARIS · BRUXELLES · MILAN · LONDRES ·

A. Pouillard à Charleville

1. [Artist Colors] **1880s French Art Supply Dealer Card.** A handsome card for Gilbert & Cie of Givet in northern France, with stores in Paris, Brussels, Milan and London, winner of many exposition medals (which are, of course, pictured)- "Crayons de toutes especes a mine de graphite et a mine de coleur pour les Arts les Bureaux la retouche des Cliches, les Ecoles &c &c -Crayons Chinois gradues". 3"x4.5". Minor soil. [43335] \$45 2. [Agriculture] **1880s Belgian Small Agricultural Machinery Manufacturer Card.** A handsome card for P. Tixhon-Smal, a manufacturer of patented small agricultural machinery, which he describes at length on the back of the card. The illustration on the front of the card presumably shows one of the virtues of his machines- the two horses pulling it appear to be doing most of the work. 5.5"x4". Minor soil. [43342] \$35