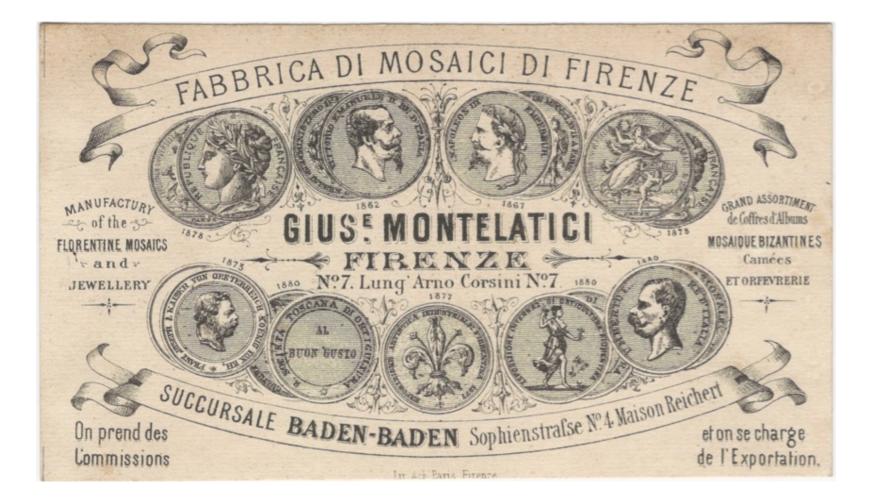

4. [Bronzes] **1885 St. Petersburg Russia Bronze Maker Card.** A handsome card for Fx. Chopin, "Fabrique de Bronzes", of St. Petersburg, probably printed for the 1885 Exposition at Antwerp. The firm had won a number of medals at previous expositions, which are illustrated here. The 1885 Exposition Internationale d'Anvers was held between May 2 and November 2 in Antwerp, during the 20th anniversary year of Leopold II's ascension to the throne of Belgium. Spanning 54 acres and featuring displays from 25 countries, it drew 3.5 million visitors and cost 4 million Belgian francs. 4.5"x3". Minor soil. [43348] \$85