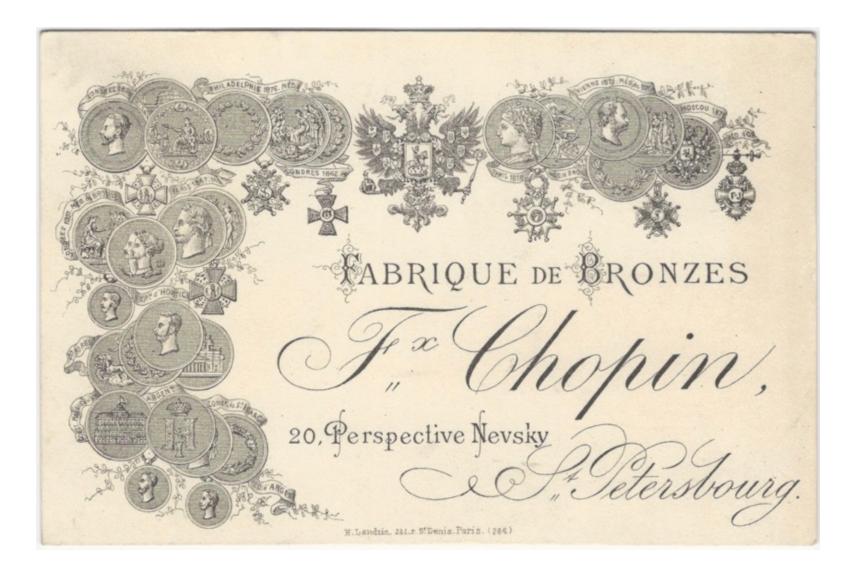

4. [Bronzes] **1885 St. Petersburg Russia Bronze Maker Card.** A handsome card for Fx. Chopin, "Fabrique de Bronzes", of St. Petersburg, probably printed for the 1885 Exposition at Antwerp. The firm had won a number of medals at previous expositions, which are illustrated here. The 1885 Exposition Internationale d'Anvers was held between May 2 and November 2 in Antwerp, during the 20th anniversary year of Leopold II's ascension to the throne of Belgium. Spanning 54 acres and featuring displays from 25 countries, it drew 3.5 million visitors and cost 4 million Belgian francs. 4.5"x3". Minor soil. [43348] \$85