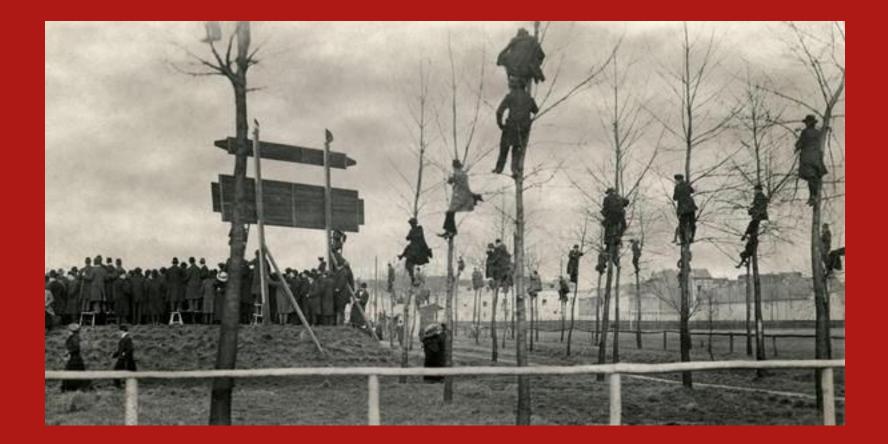

ter and specks of lime from freshwater shells". 4.25"x3". Minor soil, light wear. [43376] \$85



39. [Weaving] 1880s German Card for Weaving Manufactory.
A handsome card for F.A. Baumgartner & Co. of Wehr, in Baden-Württemberg, weavers of a variety of household items- "Mechanische Buntweberei - Specialitat Bettmobel (Chellas), Regattas, Cotonnades, Koeper, Baumwollflanelle, Mouchoirs, Allagias". 5.75"x3.75". Minor soil. [43340] \$40

40. [Wine] **1860s New Haven Connecticut Restaurant and Wine Rooms Business Card.** A card for the Union Olympic Restaurant and Wine Rooms in New Haven, Connecticut, Frank H. Lucas, agent. An internet search locates no references for this establishment, but the typography and card stock look distinctly 1860s. 3.25"x2". Minor soil, light wear. [43374] \$65





# That's All Folks!