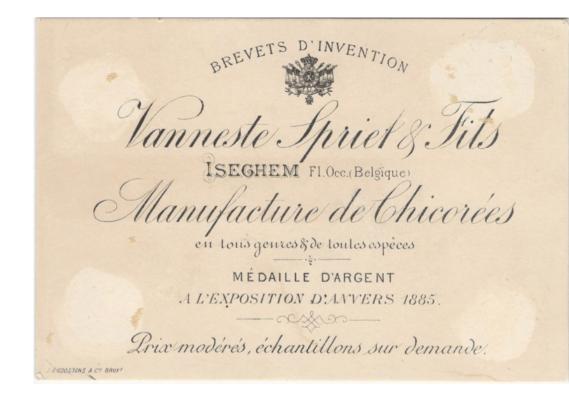

ialita Stanze Complete - Meubles Artistiques (Decoration et Figure)". 4.25"x3.25". Some soil. [43356] \$45



Ameublement complet des maisons dans tous les styles.





20. [Furniture] 1880s Belgian
Furniture Manufacturer Card.
A card for Wm. Van InthoudtHendrickx & Sons, of Malines,
Belgium, makers of "Antique,
Modern & Religious Furniture".
4.25"x2.75". Minor soil.
[43357] \$35

21. [Furs] **1880s Belgian Fur Maker Card.** A card for Vanneste Spriet & Fils, makers of furs from all sorts of species- "Manufacture de Chicorees en tous genres & de toutes speces -Prix moderes, echantillons sur demande". The firm won a silver medal at the 1885 Exposition in Antwerp. There is a drawing of a rather drab-looking factory on the back of the card. 5"x3.5". Minor soil, adhesion points. [43346] \$40





22. [Guns] **1880s Belgian Hunting & Military Firearms Manufacturer Card.** A card for Alb. Simonis, J. Janssen & Dumoulin Freres, "Fabrique Mecanique d'Armes a Feu" of Liege, Belgium. They manufactured arms for both the military and hunters. 5.25"x3.5". Minor soil. [43343] \$35



LITH G CLUCK LIEGE



23. [Ink] 1880s Samuel P. Wright Company Printer's Ink Card.
A rather dramatic and attractive Aesthetically-inclined card for
Samuel P. Wright Company's printer's inks. The Wright company,
located in Camden, New Jersey, issued a series of colorful oversized
trade cards like this one. The card was printed in Poughkeepsie, N Y.
by Haight & Dudley, presumably employing Wright inks.
6.75"x4.75". Minor soil. [43360] \$250



24. [Japanese Porcelain] **1878 Paris Exposition Japanese Korancha