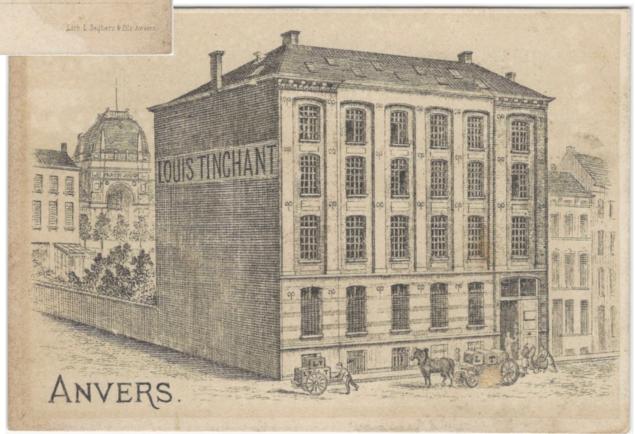

# 11. [Cigars] **1880s Antwerp Belgium Cigar** Importer & Exporter Card.

A card for Louis Tinchant of Antwerp and his "Maison Americaine", importers and exporters of fine cigars, with an office in Geneva. The back of the card has a picture of the firm's rather dour 4-story building. 4.5"x3". Minor soil. [43353] \$40