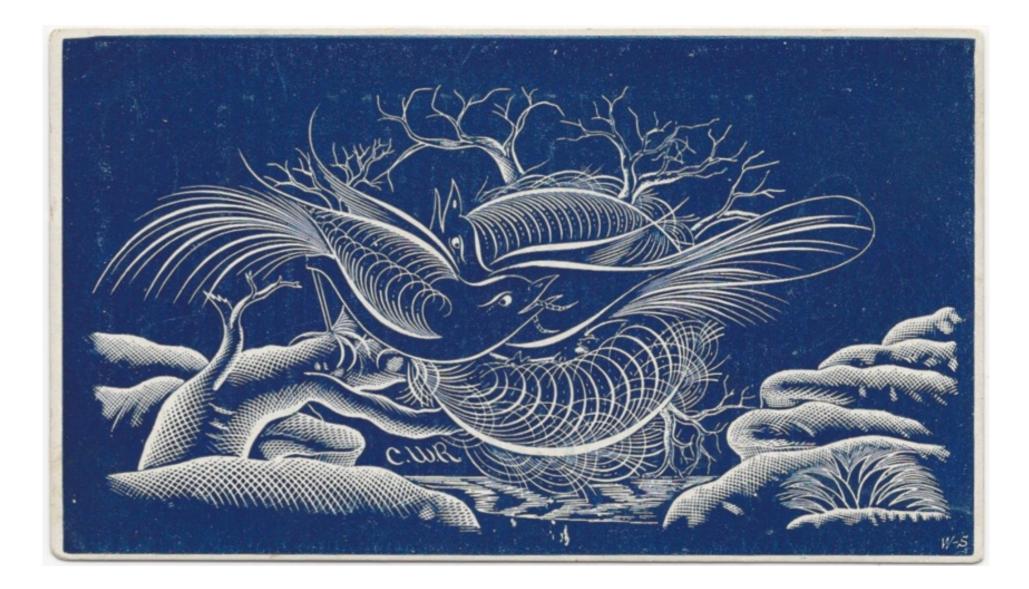

[43331] \$25 26. [Medicine] **1880s French/Dutch Cod Liver Oil for Children Card.** An exuberant and perhaps slightly deceptive card, in French & Dutch, featuring a picture of four young children asking, indeed begging, for a dose of cod liver oil which their well-dressed mama callously holds over their heads in a crystal goblet. Cod liver oil was apparently more popular with the kiddos in Europe than it was in the States. "Huille de Foile de Morue de Jensen, Levertraan Van Jensen". 3.25"x4.5". Minor soil. [43332] \$45



27. [Painting & Gilding] 1880s Baltimore Maryland House & Sign Painting & Glass Gilding Business Card. A handsome business card for Gus. Kets Kemety of Baltimore, Maryland, "House and Sign Painter, Glazed Brick, Gilding on Glass".
4.25"x2.5". Minor soil. [43373] SOLD





### OPEN TO LADIES AND CENTLEMEN.

If you desire to attend School, don't fail to send for the most beautiful Illustrated Catalogue published, containing full particulars.

This is the leading Business Training School, Shorthand and Penmanship Institute in America.

You may come by the month, paying nothing if not satisfied, or if school has been misrepresented.

Our graduates are holding good positions in almost every portion of the United States, and the demand for them is so great that we can't fill the vacancies.

The engraving on opposite side of this was made by C. W. Robbins, or one of the teachers in his school who learned this beautiful art under C. W. Robbins' able instruction.

Engraving does not show fine penmanship up, remember, as good as it really is; as no engraver on eart