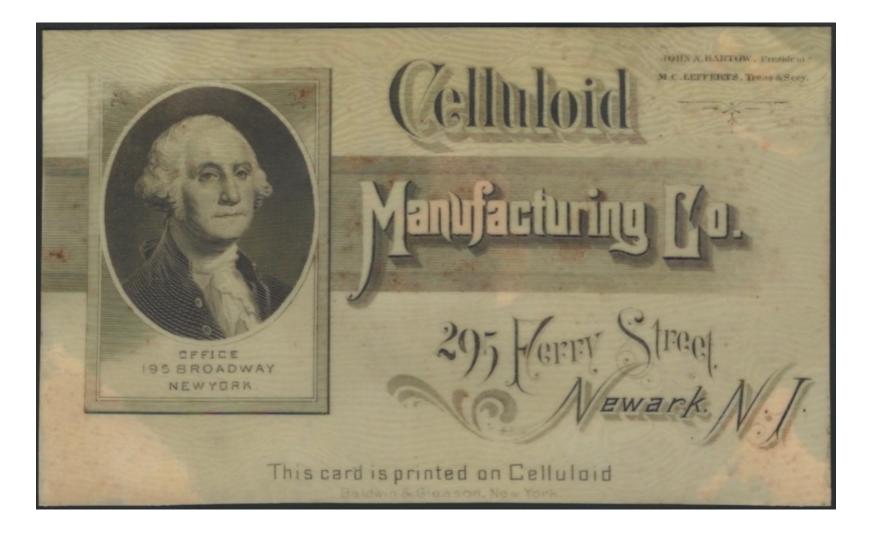

# 6. [Celluloid] 1890s Celluloid Manufacturing Company Card Printed on Celluloid.

Developed in the mid-19th century, celluloid came into its own as a manufacturing material in the 1870s, providing a useful substitute for ivory and horn. The Celluloid Manufacturing Company was founded by John Wesley Hyatt, one inventor of the product, who spent a certain amount of time embroiled in legal disputes with other inventors of the product. Baldwin & Gleason made a specialty of printing celluloid trade cards and other celluloid novelties, but a card for the Celluloid Company itself on celluloid is kinda neat. 4.75"x3". A bit 'rumpled', minor wear, light soil. [43359] \$85