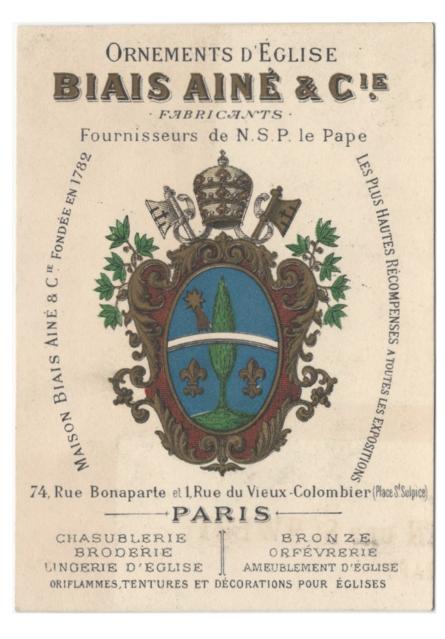

10. [Church Ornaments] 1880s French Church Ornament & Outfitters Card. An imposing card for Biais Aine et Cie., suppliers to the Pope- "Ornements d'Eglise - Fabricants
Fournisseurs de N.S.P. le Pape, Chasublerie, Broderie, Lingerie d'eglise, bronze, orfevrerie, ameublement d'eglise, oriflammes, tentures et decorations pour eglises". The card is decorated on the front with a grand chromo picture of the Papal coat of arms, and on the back with a line illustration of the firm's four-story establishment in Place St. Suplice in Paris.
3.5"x4.75". Minor soil. [43334] \$65