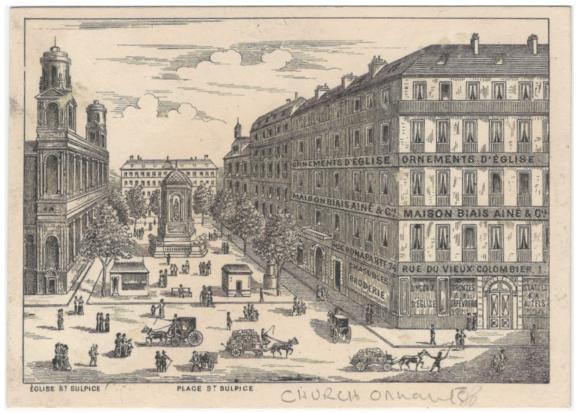

10. [Church Ornaments] 1880s French Church Ornament & Outfitters Card. An imposing card for Biais Aine et Cie., suppliers to the Pope- "Ornements d'Eglise - Fabricants
Fournisseurs de N.S.P. le Pape, Chasublerie, Broderie, Lingerie d'eglise, bronze, orfevrerie, ameublement d'eglise, oriflammes, tentures et decorations pour eglises". The card is decorated on the front with a grand chromo picture of the Papal coat of arms, and on the back with a line illustration of the firm's four-story establishment in Place St. Suplice in Paris.
3.5"x4.75". Minor soil. [43334] \$65