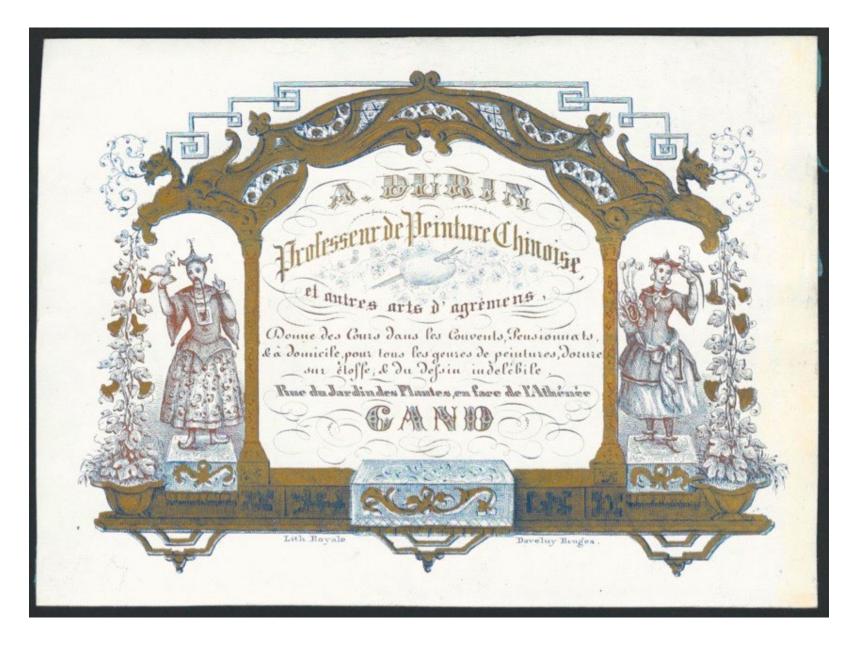

9. [Chinoiserie] **1850s Belgian Professor & Instructor in Chinese Painting Card.** A striking card for A. Dubin, of Gand, Belgium, "Professeur de Peinture Chinoise et autres arts d'agremens". He also notes- "Donne des cours dans les couvents, pensionnats, & a domicile pour tous les genres de peintures, dorer sur etoffe, & du desin indelibile" (Courses given in convents, schools, & at home for all kinds of paintings, cloth decoration, & ink drawing). The card was printed in Bruges by Daveluy, the Royal lithographer. 5.5"x4". Minor soil. Lightly mounted in thin blue paper. [43364] \$275