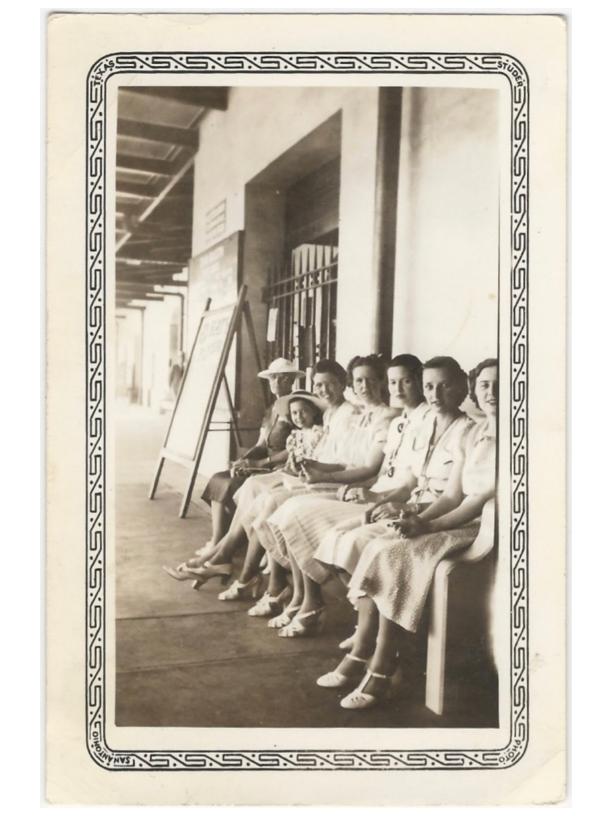

Join us on Facebook & Twitter!

**1.** Snapshot. 2.5"x3.5" - \$10

**5.** Snapshot. 3"x4" - \$10

**7.** Snapshot. 3.25"x4.5" - \$10

**8.** Snapshot. 2.5"x3.5" - \$10

**11.** Snapshot. 3.25"x5.5" - \$10

**13.** Cut-down real photo postcard. 2.5"x4" - \$10